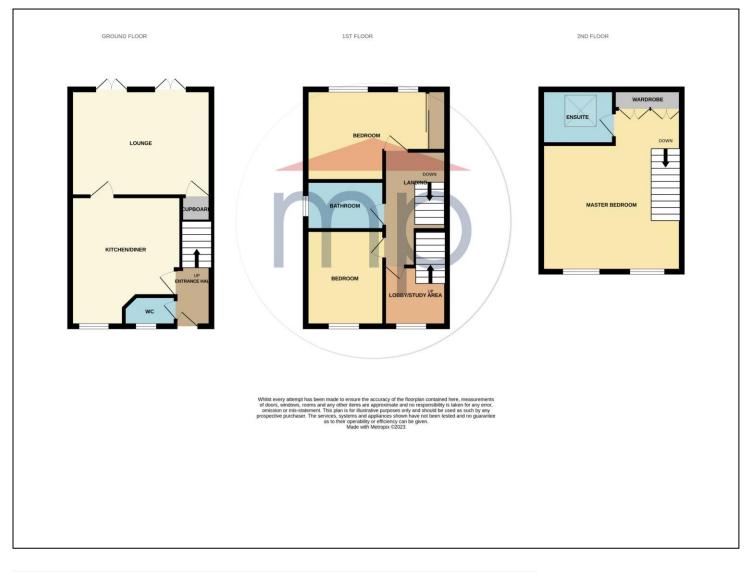

£139,995

**GROUND FLOOR** 

**ENTRANCE HALLWAY** 

CLOAKROOM/WC - 1.52m x 0.94m (5' x 3'1")

LOUNGE - 4.42m x 3.43m (14'6" x 11'3")

KITCHEN/DINER - 4.17m x 3.43m (13'8" x 11'3")

**FIRST FLOOR** 

**LANDING** 

BEDROOM TWO - 3.8m (12'6") to robes x 2.8m (9'2") reducing to 1.85m (6'1")

BEDROOM THREE - 3m x 2.44m (9'10" x 8')

INNER LANDING/STUDY AREA - 1.93m x 1.85m (6'4" x 6'1")

With staircase to the Master Bedroom.

BATHROOM - 2.44m x 1.68m (8' x 5'6")

**SECOND FLOOR** 

MASTER BEDROOM - 5.08m (16'8") reducing to 3.89m (12'9") x 4.42m (14'6")

Fitted wardrobes.

TO VIEW: Tel: 01642 763636

Myton Park, Myton Road, Ingleby Barwick, TS17 0WA

## EN-SUITE - 2.29m x 1.78m (7'6" x 5'10")