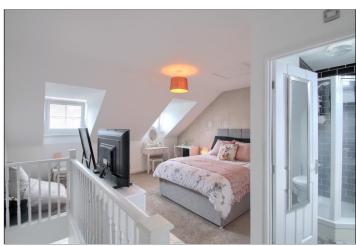

BATHROOM - 2.44m x 1.68m (8' x 5'6")

**SECOND FLOOR** 

MASTER BEDROOM - 5.08m (16'8") reducing to 3.89m (12'9") x 4.42m (14'6")

Fitted wardrobes.

TO VIEW: Tel: 01642 763636

Myton Park, Myton Road, Ingleby Barwick, TS17 0WA

## EN-SUITE - 2.29m x 1.78m (7'6" x 5'10")