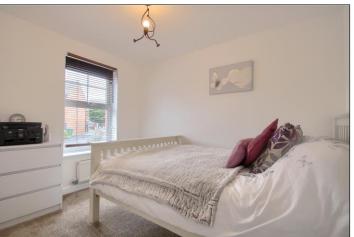

BEDROOM TWO - 3.8m (12'6") to robes x 2.8m (9'2") reducing to 1.85m (6'1")

BEDROOM THREE - 3m x 2.44m (9'10" x 8')

INNER LANDING/STUDY AREA - 1.93m x 1.85m (6'4" x 6'1")

With staircase to the Master Bedroom.