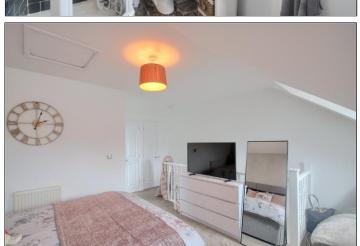

BATHROOM - 2.44m x 1.68m (8' x 5'6")

**SECOND FLOOR** 

MASTER BEDROOM - 5.08m (16'8") reducing to 3.89m (12'9") x 4.42m (14'6")

Fitted wardrobes.

TO VIEW: Tel: 01642 763636

Myton Park, Myton Road, Ingleby Barwick, TS17 0WA

BEDROOM TWO - 3.8m (12'6") to robes x 2.8m (9'2") reducing to 1.85m (6'1")

BEDROOM THREE - 3m x 2.44m (9'10" x 8')

INNER LANDING/STUDY AREA - 1.93m x 1.85m (6'4" x 6'1")

With staircase to the Master Bedroom.