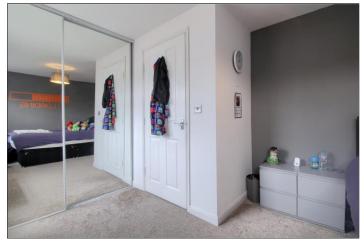

BEDROOM TWO - 3.8m (12'6") to robes x 2.8m (9'2") reducing to 1.85m (6'1")

BEDROOM THREE - 3m x 2.44m (9'10" x 8')

INNER LANDING/STUDY AREA - 1.93m x 1.85m (6'4" x 6'1")

With staircase to the Master Bedroom.

BATHROOM - 2.44m x 1.68m (8' x 5'6")

**SECOND FLOOR** 

MASTER BEDROOM - 5.08m (16'8") reducing to 3.89m (12'9") x 4.42m (14'6")

Fitted wardrobes.

TO VIEW: Tel: 01642 763636

Myton Park, Myton Road, Ingleby Barwick, TS17 0WA