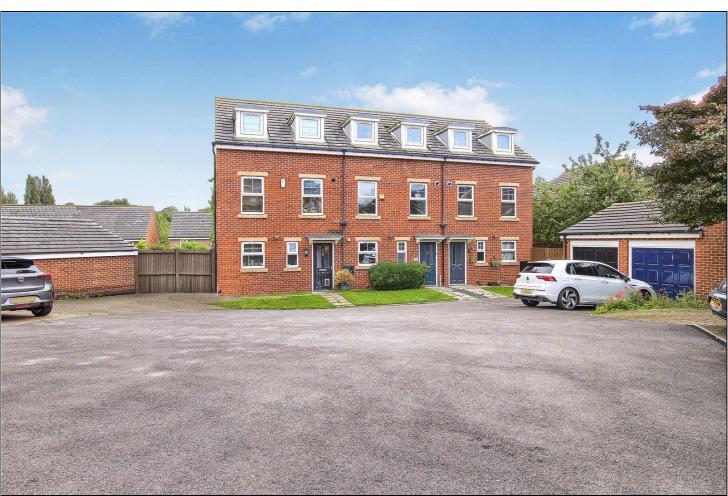

# ORKNEY WAY, THORNABY, STOCKTON ON TEES, TS17 8GE

- A Deceptively Spacious Three Bedroom Mid Terrace Townhouse Offering Generous Accommodation Set Out Over Three Floors
- Situated In a Small Cul-De-Sac Off the Main Stretch of Orkney Way in Thornaby
- Delightful Lounge with Two Sets of Double Glazed French Doors to The Rear Garden
- Kitchen/Diner with A Range of Fitted Units, Built-In Oven & Hob & Integrated Fridge/Freezer
- Two Generous Bedrooms on The First Floor
- Family Bathroom with A White Three Piece Suite, Part Tiled Walls & Tiled Floor
- Superb Master Bedroom on The Second Floor with Fitted Wardrobes & An En-Suite Shower Room
- ▲ Gas Central Heating System & Double Glazing
- Nicely Presented Gardens to Front & Rear, Single Garage & Two Parking Spaces

£139,995

**GROUND FLOOR** 

**ENTRANCE HALLWAY** 

CLOAKROOM/WC - 1.52m x 0.94m (5' x 3'1")

LOUNGE - 4.42m x 3.43m (14'6" x 11'3")

KITCHEN/DINER - 4.17m x 3.43m (13'8" x 11'3")

**FIRST FLOOR** 

**LANDING** 

#### **GARAGE & PARKING**

Garage plus two parking spaces.

**AGENTS REF:** - DC/LS/ING230336/24072023

Council Tax Band: C Tenure: Freehold

TO VIEW: Contact our Ingleby Barwick office on

Tel: 01642 763636