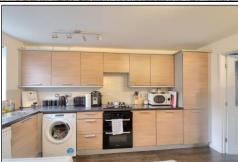

£139,995

**GROUND FLOOR** 

**ENTRANCE HALLWAY** 

CLOAKROOM/WC - 1.52m x 0.94m (5' x 3'1")

LOUNGE - 4.42m x 3.43m (14'6" x 11'3")

KITCHEN/DINER - 4.17m x 3.43m (13'8" x 11'3")

**FIRST FLOOR** 

**LANDING** 