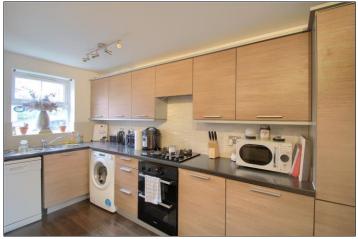

£139,995

**GROUND FLOOR** 

**ENTRANCE HALLWAY** 

CLOAKROOM/WC - 1.52m x 0.94m (5' x 3'1")

LOUNGE - 4.42m x 3.43m (14'6" x 11'3")

KITCHEN/DINER - 4.17m x 3.43m (13'8" x 11'3")

**FIRST FLOOR** 

**LANDING** 