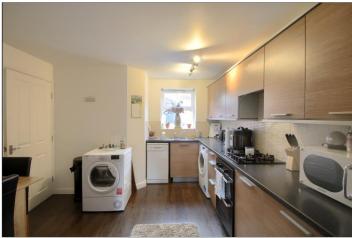

£139,995

**GROUND FLOOR** 

**ENTRANCE HALLWAY** 

CLOAKROOM/WC - 1.52m x 0.94m (5' x 3'1")

LOUNGE - 4.42m x 3.43m (14'6" x 11'3")

KITCHEN/DINER - 4.17m x 3.43m (13'8" x 11'3")

**FIRST FLOOR** 

**LANDING** 