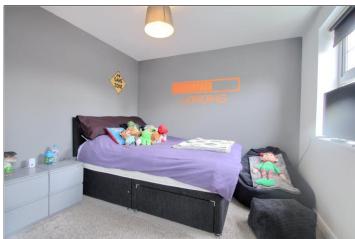

BEDROOM TWO - 3.8m (12'6") to robes x 2.8m (9'2") reducing to 1.85m (6'1")

BEDROOM THREE - 3m x 2.44m (9'10" x 8')

INNER LANDING/STUDY AREA - 1.93m x 1.85m (6'4" x 6'1")

With staircase to the Master Bedroom.